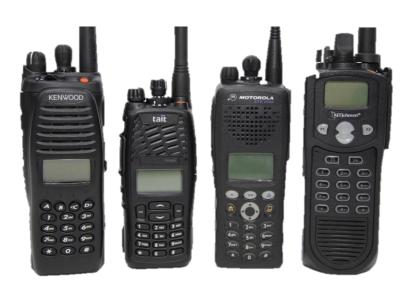

## <u>Automatic</u> Earthquake Alerts Across All Communication Platforms

Any Radio Manufacturer

Direct Interface into any EOC Dispatch system currently used:

- Motorola
- Zetron
- Telex
- Avtec

Any POTS phone systems

Sprint PTT & Direct-Connect

Any VOIP phone system