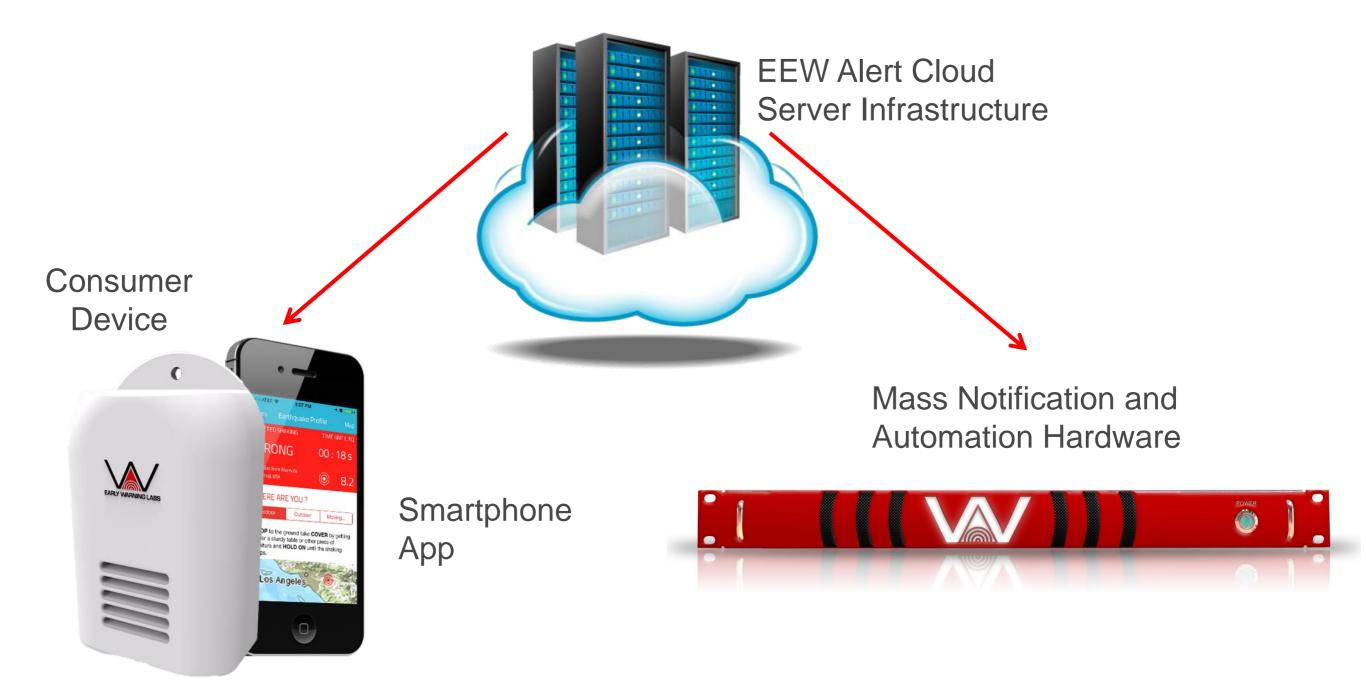

Alerts are delivered via mass notification cloud servers and supported automation hardware

## Automate Response on ANY Mechanical Interface

- Doors, Windows, Gates
- Lights, Alarms, Sirens
- Back-up Generators
- Automatic Shut-offs
  - Valuable Machinery
  - Gas lines
  - Vulnerable water mains
  - Refineries
  - Reactors
- Stop elevators at the closest floor
- Slow and stop trains
- Slow and stop rides at predetermined locations