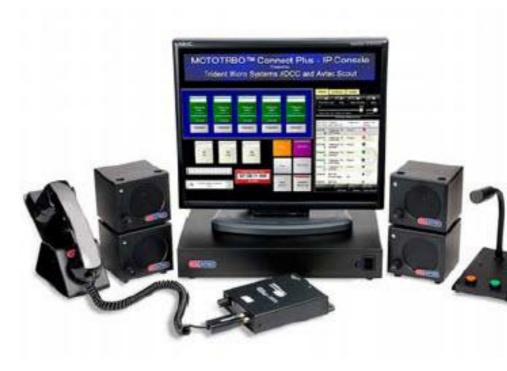

## <u>Automatic</u> Earthquake Alerts Across All Communication Platforms

Any Radio Manufacturer

Direct Interface into any EOC Dispatch system currently used:

- Motorola
- Zetron
- Telex
- Avtec

Any POTS phone systems