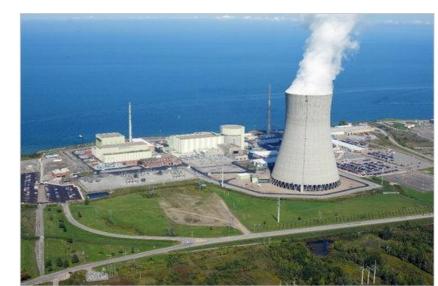

## Automate Response on ANY Mechanical Interface

- Doors, Windows, Gates
- Lights, Alarms, Sirens
- Back-up Generators
- Automatic Shut-offs
  - Valuable Machinery
  - Gas lines
  - Vulnerable water mains
  - Refineries
  - Reactors
- Stop elevators at the closest floor
- Slow and stop trains
- Slow and stop rides at predetermined locations